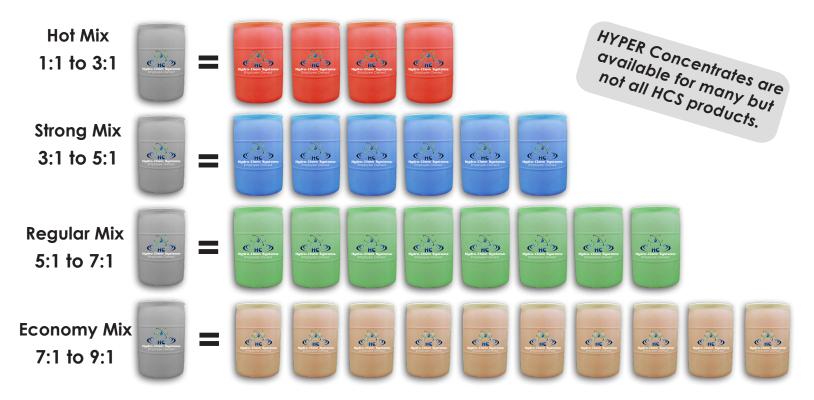

## Why Choose Hyper Concentrates?

- Easily mix with just water, no specialized blending equipment needed.
- Reduced costs in comparison to concentrates and 6-gallon MW kits.
- Dilute to your desired strength based on draw rate and cleaning factors.
- Suggested mixes for downstream injection and 2-Step systems: